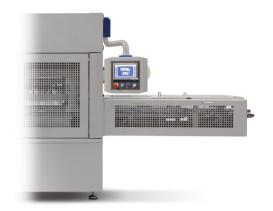

# FoodPack Tray Sealer

In-Line - Automatic & Semi-Automatic

From small to large-scale production, Foodpack tray sealers are trusted partners, offering a wide range of functions. A variety of optional features ensure easy operation, with operator/machine communication continuously refined and improved over the years. The high level of customization remains one of our key strengths: every project matters because every product is unique.