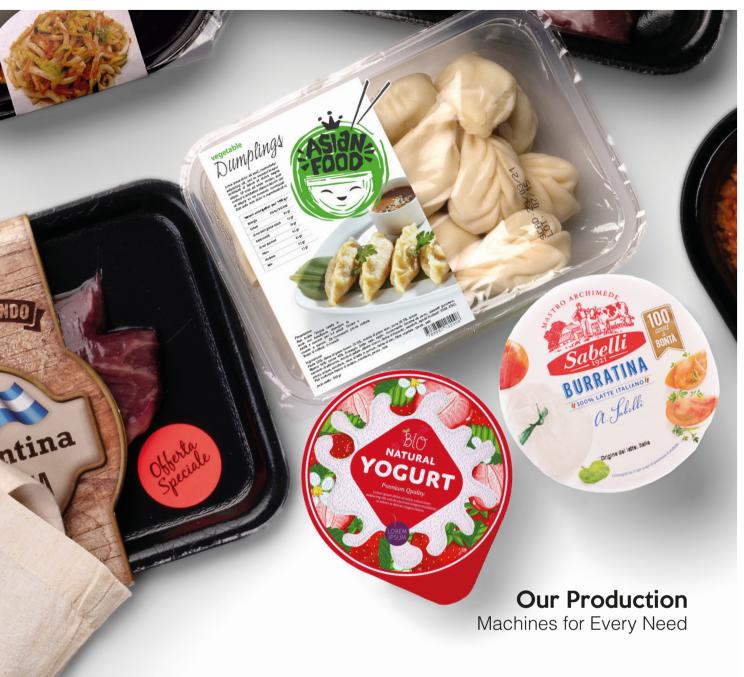

We are deeply proud to be among the top five companies in the ESG Ranking compiled by these prestigious institutions: we thank them, with the promise to improve ourselves continuously.

ILPRA designs and manufactures packaging machines for food, medical, and cosmetic products. We offer a wide range of solutions, including automatic and semi-automatic tray sealers, filling machines, thermoformers, and form-fill-seal machines. All of our packaging machines are highly customizable, allowing for seamless integration into existing production environments.

# FoodPack Tray Sealer

In-Line - Automatic & Semi-Automatic

From small to large-scale production, Foodpack tray sealers are trusted partners, offering a wide range of functions. A variety of optional features ensure easy operation, with operator/machine communication continuously refined and improved over the years. The high level of customization remains one of our key strengths: every project matters because every product is unique.

# Fill Seal Pot Filler Rotary & In-Line

Our filling and sealing machines offer a wide range of cup packaging solutions for liquid, pasty, granular, and products with solids in suspension. With our extensive catalogue of options, we provide technology capable of packaging containers made of any material.

# FormPack Thermoformer

Food and Medical Packaging

From food to medical applications, the thermoformers in the FormPack line enable packaging with both rigid and flexible films, including cellulose-based options. As with all ILPRA models, they integrate seamlessly with both upstream and downstream machine technologies.

### Form Fill Seal

Ultra Clean Processing for High Production

Form Fill Seal machines are highly customizable in terms of format, dosing systems, and cutting configurations. This flexibility enables both individual and multi-pack packaging options. Our solution can thermoform various materials and dose a wide range of products, including yogurt, cheese, and sauces.