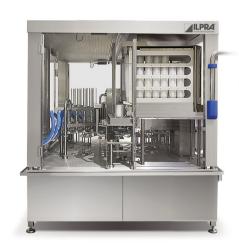

# FoodPack Tray Sealer

In-Line - Automatic & Semi-Automatic

From small to large-scale production, Foodpack tray sealers are trusted partners, offering a wide range of functions. A variety of optional features ensure easy operation, with operator/machine communication continuously refined and improved over the years. The high level of customization remains one of our key strengths: every project matters because every product is unique.

# Fill Seal Pot Filler Rotary & In-Line

Our filling and sealing machines offer a wide range of cup packaging solutions for liquid, pasty, granular, and products with solids in suspension. With our extensive catalogue of options, we provide technology capable of packaging containers made of any material.