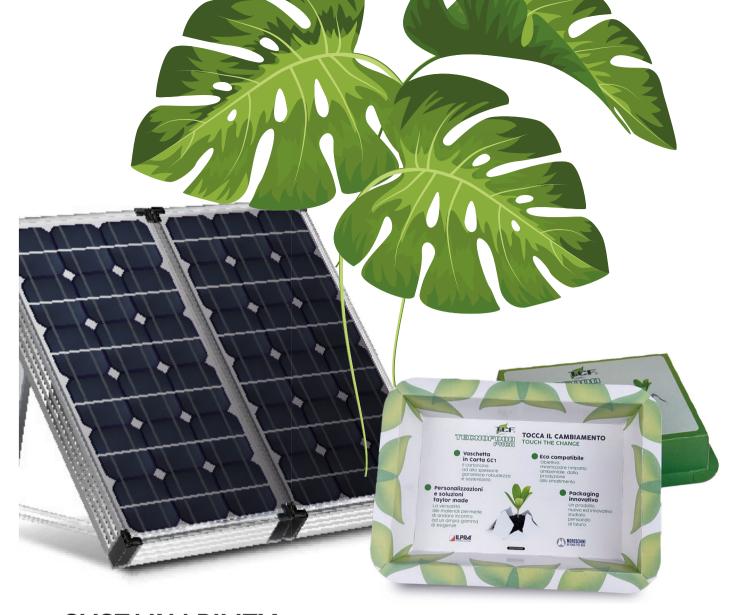

# **SUSTAINABILITY**

Our Reason to Be

Our production cycle is designed to protect the environment, with no emissions of harmful substances into the air, soil, or water. Across all departments, production and administrative, we actively implement a waste separation policy to ensure responsible disposal and recycling.

The electricity used by the factory located in Mortara (Italy) is generated in a totally green way through the use of photovoltaic panels. This solar energy system generates approximately 446,510 kWh annually, helping ILPRA avoid the release of nearly 136 tons of CO2 into the atmosphere every year.

70%
GREEN ENERGY
PRODUCED