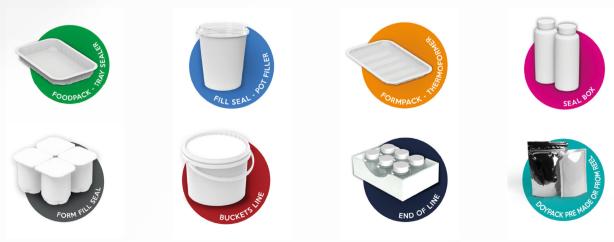

We are deeply proud to be among the top five companies in the ESG Ranking compiled by these prestigious institutions: we thank them, with the promise to improve ourselves continuously.

ILPRA designs and manufactures packaging machines for food, medical, and cosmetic products. We offer a wide range of solutions, including automatic and semi-automatic tray sealers, filling machines, thermoformers, and form-fill-seal machines. All of our packaging machines are highly customizable, allowing for seamless integration into existing production environments.

# FoodPack Tray Sealer

In-Line - Automatic & Semi-Automatic

From small to large-scale production, Foodpack tray sealers are trusted partners, offering a wide range of functions. A variety of optional features ensure easy operation, with operator/machine communication continuously refined and improved over the years. The high level of customization remains one of our key strengths: every project matters because every product is unique.

# Fill Seal Pot Filler Rotary & In-Line

Our filling and sealing machines offer a wide range of cup packaging solutions for liquid, pasty, granular, and products with solids in suspension. With our extensive catalogue of options, we provide technology capable of packaging containers made of any material.

# FormPack Thermoformer

Food and Medical Packaging

From food to medical applications, the thermoformers in the FormPack line enable packaging with both rigid and flexible films, including cellulose-based options. As with all ILPRA models, they integrate seamlessly with both upstream and downstream machine technologies.

### Form Fill Seal

Ultra Clean Processing for High Production

Form Fill Seal machines are highly customizable in terms of format, dosing systems, and cutting configurations. This flexibility enables both individual and multi-pack packaging options. Our solution can thermoform various materials and dose a wide range of products, including yogurt, cheese, and sauces.

# **Automation - End of Line**

Pick &Place - Robotic Island

With the aim of being able to offer complete packaging solutions, ILPRA designs and manufactures end of line packaging systems suitable for palletizing and boxing previously sealed containers such as trays, cups, jars, etc.