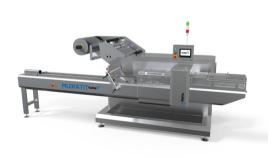

# FoodPack Tray Sealer

In-Line - Automatic & Semi-Automatic

From small to large-scale production, Foodpack tray sealers are trusted partners, offering a wide range of functions. A variety of optional features ensure easy operation, with operator/machine communication continuously refined and improved over the years. The high level of customization remains one of our key strengths: every project matters because every product is unique.