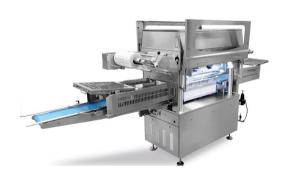

# FoodPack Tray Sealer

In-Line - Automatic & Semi-Automatic

From small to large-scale production, Foodpack tray sealers are trusted partners, offering a wide range of functions. A variety of optional features ensure easy operation, with operator/machine communication continuously refined and improved over the years. The high level of customization remains one of our key strengths: every project matters because every product is unique.