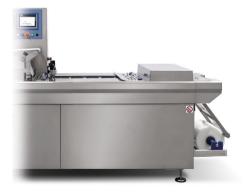

### Form Fill Seal

Ultra Clean Processing for High Production

Form Fill Seal machines are highly customizable in terms of format, dosing systems, and cutting configurations. This flexibility enables both individual and multi-pack packaging options. Our solution can thermoform various materials and dose a wide range of products, including yogurt, cheese, and sauces.

# **Automation - End of Line**

Pick &Place - Robotic Island

With the aim of being able to offer complete packaging solutions, ILPRA designs and manufactures end of line packaging systems suitable for palletizing and boxing previously sealed containers such as trays, cups, jars, etc.