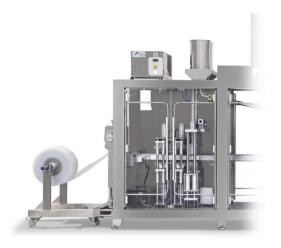

# FoodPack Tray Sealer

In-Line - Automatic & Semi-Automatic

From small to large-scale production, Foodpack tray sealers are trusted partners, offering a wide range of functions. A variety of optional features ensure easy operation, with operator/machine communication continuously refined and improved over the years. The high level of customization remains one of our key strengths: every project matters because every product is unique.

# Fill Seal Pot Filler Rotary & In-Line

Our filling and sealing machines offer a wide range of cup packaging solutions for liquid, pasty, granular, and products with solids in suspension. With our extensive catalogue of options, we provide technology capable of packaging containers made of any material.

# FormPack Thermoformer

Food and Medical Packaging

From food to medical applications, the thermoformers in the FormPack line enable packaging with both rigid and flexible films, including cellulose-based options. As with all ILPRA models, they integrate seamlessly with both upstream and downstream machine technologies.

### Form Fill Seal

Ultra Clean Processing for High Production

Form Fill Seal machines are highly customizable in terms of format, dosing systems, and cutting configurations. This flexibility enables both individual and multi-pack packaging options. Our solution can thermoform various materials and dose a wide range of products, including yogurt, cheese, and sauces.