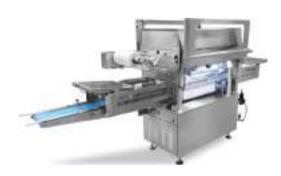

## FoodPack Tray Sealer

In-Line - Automatic & Semi-Automatic

From small to large-scale production, Foodpack tray sealers are trusted partners, offering a wide range of functions. A variety of optional features ensure easy operation, with operator/machine communication continuously refined and improved over the years. The high level of customization remains one of our key strengths: every project matters because every product is unique.