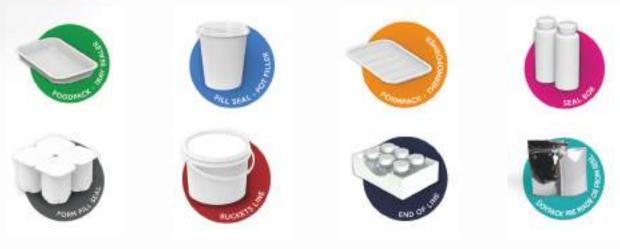

We are deeply proud to be among the top five companies in the ESG Ranking compiled by these prestigious institutions: we thank them, with the promise to improve ourselves continuously.

ILPRA designs and manufactures packaging machines for food, medical, and cosmetic products. We offer a wide range of solutions, including automatic and semi-automatic tray sealers, filling machines, thermoformers, and form-fill-seal machines. All of our packaging machines are highly customizable, allowing for seamless integration into existing production environments.

## FoodPack Tray Sealer

In-Line - Automatic & Semi-Automatic

From small to large-scale production, Foodpack tray sealers are trusted partners, offering a wide range of functions. A variety of optional features ensure easy operation, with operator/machine communication continuously refined and improved over the years. The high level of customization remains one of our key strengths: every project matters because every product is unique.

## Fill Seal Pot Filler Rotary & In-Line

Our filling and sealing machines offer a wide range of cup packaging solutions for liquid, pasty, granular, and products with solids in suspension. With our extensive catalogue of options, we provide technology capable of packaging containers made of any material.

## FormPack Thermoformer

Food and Medical Packaging

From food to medical applications, the thermoformers in the FormPack line enable packaging with both rigid and flexible films, including cellulose-based options. As with all ILPRA models, they integrate seamlessly with both upstream and downstream machine technologies.

## Form Fill Seal

## Ultra Clean Processing for High Production

Form Fill Seal machines are highly customizable in terms of format, dosing systems, and cutting configurations. This flexibility enables both individual and multi-pack packaging options. Our solution can thermoform various materials and dose a wide range of products, including yogurt, cheese, and sauces.

## Automation - End of Line Pick &Place - Robotic Island

With the aim of being able to offer complete packaging solutions, ILPRA designs and manufactures end of line packaging systems suitable for palletizing and boxing previously sealed containers such as trays, cups, jars, etc.