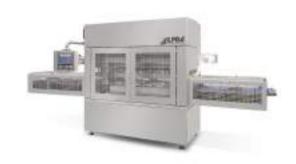

## FoodPack Tray Sealer

In-Line - Automatic & Semi-Automatic

From small to large-scale production, Foodpack tray sealers are trusted partners, offering a wide range of functions. A variety of optional features ensure easy operation, with operator/machine communication continuously refined and improved over the years. The high level of customization remains one of our key strengths: every project matters because every product is unique.

## Fill Seal Pot Filler Rotary & In-Line

Our filling and sealing machines offer a wide range of cup packaging solutions for liquid, pasty, granular, and products with solids in suspension. With our extensive catalogue of options, we provide technology capable of packaging containers made of any material.

## FormPack Thermoformer

Food and Medical Packaging

From food to medical applications, the thermoformers in the FormPack line enable packaging with both rigid and flexible films, including cellulose-based options. As with all ILPRA models, they integrate seamlessly with both upstream and downstream machine technologies.

## Form Fill Seal

## Ultra Clean Processing for High Production

Form Fill Seal machines are highly customizable in terms of format, dosing systems, and cutting configurations. This flexibility enables both individual and multi-pack packaging options. Our solution can thermoform various materials and dose a wide range of products, including yogurt, cheese, and sauces.

## Automation - End of Line Pick &Place - Robotic Island

With the aim of being able to offer complete packaging solutions, ILPRA designs and manufactures end of line packaging systems suitable for palletizing and boxing previously sealed containers such as trays, cups, jars, etc.